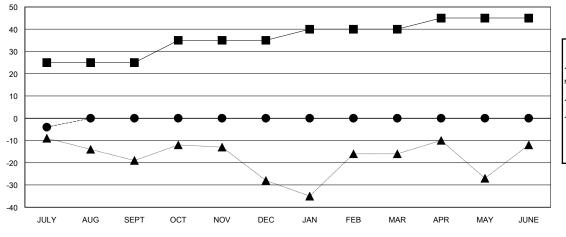

#### GOALS AND ACTUAL MEMBERS CUMULATIVE

| - CURRENT YEAR GOALS FOR NEW |  |  |  |  |  |
|------------------------------|--|--|--|--|--|
| MEMBERS                      |  |  |  |  |  |

CURRENT YEAR ACTUAL MEMBERS

- ▲ - LAST YEAR ACTUAL MEMBERS

| DROPPED CLUBS: 0 | 5 CLUBS OF 52 ADDED 1 OR MORE<br>NEW MEMBERS |                       |
|------------------|----------------------------------------------|-----------------------|
| DROPPED MEMBERS  |                                              |                       |
| DECEASED         | 2                                            | CLICK HERE FOR HEALTH |
| CLUB CANCELLED   | 0                                            | ASSESSMENT DATA       |
| OTHER            | 10                                           |                       |
| TOTAL            | 12                                           |                       |